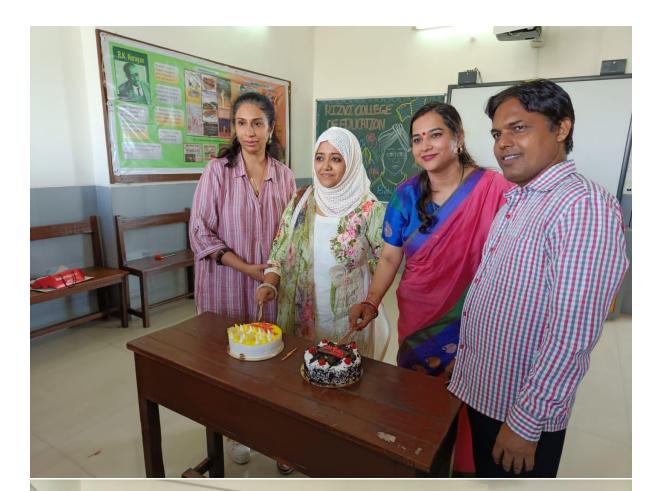

The program started by 3:00PM, Female students named Shloka/ Zeenat announced all the events happening one by one program started by reciting a speech by Tressy to all the teachers and our General Secretary Sadiya felicitated them by greeting cards, chocolates and flowers. A group of students sang a heart touching song to our dear Teacher's. After that there were few students with poetry and shayri performance too. The program then continued with an energetic and entertaining dance performance. Later on, there were games held by Jansen like Team balloon burst, ring the toothpick for teachers and then later there were few more games which involved students as well as teachers to play together as a team which were pass the message, blow the balloon, flip the pencil, confit nose and we all had a lovely, fun moment time for students there was musical chair round and students as well as teachers who won the round got spot price in various different games. The students thank all the teachers for providing them a great education. Our principal Ma'am gave a passionate speech on the theme of Teacher's Day and acknowledging all our students hard work, towards making this day a memorable one.

In the end, we concluded our day by singing the national anthem together.

Mumbai, Maharashtra, India 7/F, Pyari Nagar, Khar Danda , Opposite Rizvi School, Govind Patil Road, Khar West, Pyari Nagar, Foman Nagar, Koliwada, Khar Danda, Mumbai, Maharashtra 400052, India Lat 19.07557° Long 72.824216° 06/09/22 03:18 PM GMT +05:30