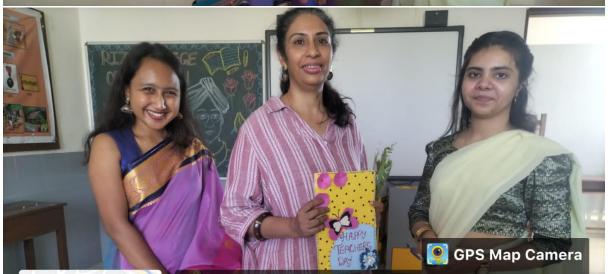

#### TEACHER'S DAY CELEBRATION

DATE- 06 SEPTEMBER 2022

All the students of our Rizvi College Education had organized an event on the occasion of this Teacher's Day that is on 5th of September which is also known as the birthday of Dr Sarvepalli Radhakrishnan. The event was on 5th floor of the Rizvi college of education in the adjacent room.

The program started by 3:00PM, Female students named Shloka/ Zeenat announced all the events happening one by one program started by reciting a speech by Tressy to all the teachers and our General Secretary Sadiya felicitated them by greeting cards, chocolates and flowers. A group of students sang a heart touching song to our dear Teacher's. After that there were few students with poetry and shayri performance too. The program then continued with an energetic and entertaining dance performance. Later on, there were games held by Jansen like Team balloon burst, ring the toothpick for teachers and then later there were few more games which involved students as well as teachers to play together as a team which were pass the message, blow the balloon, flip the pencil, confit nose and we all had a lovely, fun moment time for students there was musical chair round and students as well as teachers who won the round got spot price in various different games. The students thank all the teachers for providing them a great education. Our principal Ma'am gave a passionate speech on the theme of Teacher's Day and acknowledging all our students hard work, towards making this day a memorable one.